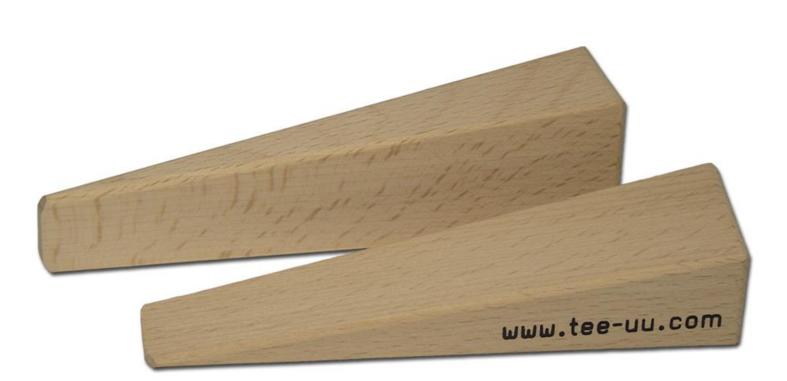

2'pcs. 3D RETRCTOR wedges

## **Description**

Elaborately manufactured wooden wedge made of beech with chamfers and two overlapping working heights that allow for ideal positioning of wedges:

- 4 to 25 mm
- 20 to 35 mm

Chamfers prevent from splintering and provide for a long operating life.

# Scope of delivery

Set of 2 wooden wedges without further or pictured supplies

## **Specifications**

- dimensions (W x H x D): 12.5 x 2.5 x 3.5 cm, each
- weight: • color:

• material:

- approx. 35 g, each nature
- article-no.:
- beech 9871-7000
- RND sportive GmbH | Ismaninger Straße 7b | 85609 Aschheim | Germany | info@rnd-sportive.com | www.tee-uu.com