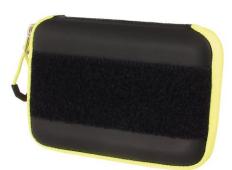

Rear with loop tape

Use case: AMPUSAFE filled with ampoules

AMPUSAFE Ampoule Kit

Thanks to its large zipper pull tab the zipper can easily be opened.

AMPUSAFE is suitable for stowing inside ZIP Holster, PARA Holster or MEDIC Holster from TEE-UU. Furthermore, the ampoule kit is equipped with a 5 cm high hook and loop fastener, that allows for mounting to equipment such as emergency bag and backpacks etc.

#### Features:

- shock-protected with 13 elastic loops in two sizes, plastic sleeve
- zipper with large zipper pull tab
- hook-and-loop strap at backside