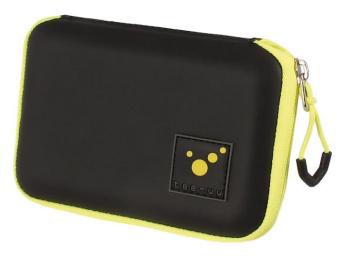

# **AMPUSAFE Ampoule Kit**

# Compact and tough ampoule kit for essential equipment

- ✓ robust & shock-protected: cover made of EVA hard foam
- ✓ variable: 13 elastic loops for phials with a capacity of up to 10 ml
- ✓ compatible: tailored for storage inside of **ZIP**, **PRIVATE** and **EDC Holster**

## Description

Space saving, robust ampoule kit designed for keeping ready the most important phials for emergency care.

Stowed in solid case (EVA hard foam) ampoules and supplies are safely stored and shock-protected. 13 elastic loops of different sizes provide space for phials with capacity of up to 10 ml. Transparent sleeve inside of top cover allows for easy recognizable stowing of important information such as dosage instructions etc.