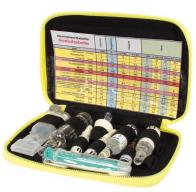

Rear with loop tape

Use case: AMPUSAFE filled with ampoules

AMPUSAFE Ampoule Kit

## Description

Space saving, robust ampoule kit designed for keeping ready the most important phials for emergency care.

Stowed in solid case (EVA hard foam) ampoules and supplies are safely stored and shock-protected. 13 elastic loops of different sizes provide space for phials with capacity of up to 10 ml. Transparent sleeve inside of top cover allows for easy recognizable stowing of important information such as dosage instructions etc.

#### Features:

- shock-protected with 13 elastic loops in two sizes, plastic sleeve
- zipper with large zipper pull tab
- hook-and-loop strap at backside