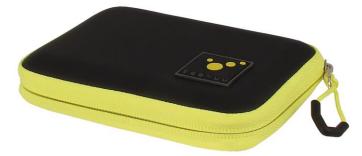

# **AMPUSAFE Ampoule Kit**

# Compact and tough ampoule kit for essential equipment

- ✓ robust & shock-protected: cover made of EVA hard foam
- ✓ variable: 13 elastic loops for phials with a capacity of up to 10 ml
- ✓ compatible: tailored for storage inside of **ZIP**, **PRIVATE** and **EDC Holster**

## Description

Space saving, robust ampoule kit designed for keeping ready the most important phials for emergency care.

Stowed in solid case (EVA hard foam) ampoules and supplies are safely stored and shock-protected. 13 elastic loops of different sizes provide space for phials with capacity of up to 10 ml. Transparent sleeve inside of top cover allows for easy recognizable stowing of important information such as dosage instructions etc.