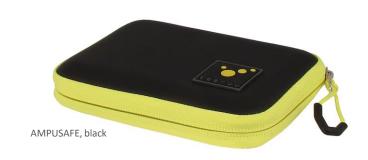

AMPUSAFE, black: rear with loop tape

Use case: AMPUSAFE, black, filled with ampoules

AMPUSAFE Ampoule Kit, red