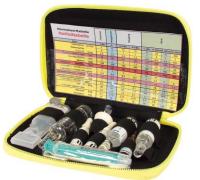

AMPUSAFE, black: rear with loop tape

Use case: AMPUSAFE, black, filled with ampoules

AMPUSAFE Ampoule Kit, red

#### Description

Space saving, robust ampoule kit designed for keeping ready the most important phials for emergency care.

Stowed in solid case (EVA hard foam) ampoules and supplies are safely stored and shock-protected. 13 elastic loops of different sizes provide space for phials with capacity of up to 10 ml. Transparent sleeve inside of top cover allows for easy recognizable stowing of important information such as dosage instructions etc.