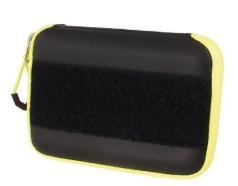

AMPUSAFE, black: rear with loop tape

Use case: AMPUSAFE, black, filled with ampoules

AMPUSAFE Ampoule Kit, red

Thanks to its large zipper pull tab the zipper can easily be opened.

AMPUSAFE is suitable for stowing inside ZIP Holster, PARA Holster or MEDIC Holster from TEE-UU. Furthermore, the ampoule kit is equipped with a 5 cm high hook and loop fastener, that allows for mounting to equipment such as emergency bag and backpacks etc.