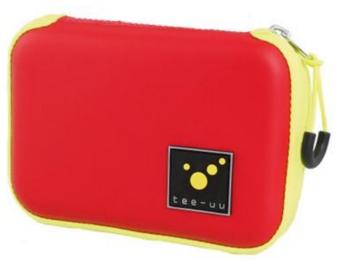

AMPUSAFE, black: rear with loop tape

Use case: AMPUSAFE, black, filled with ampoules

AMPUSAFE Ampoule Kit, red

### **Specifications**

colors: black, red
weight: approx. 70 g
dimensions (W x H x D): 15 x 2.7 x 10.5 cm

• material: EVA hard foam / polyester

article-no.:

- black: 3100-9005 - red: 3100-1500