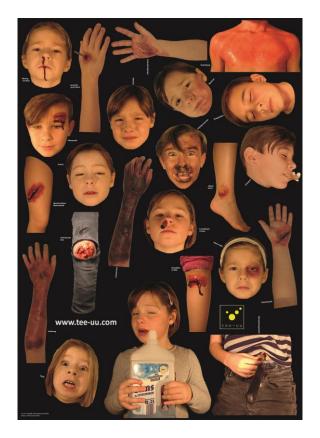

overview variety of injury patterns

## **Description**

Set contains 24 laminated pieces of with a variety of realistically illustrated injuries injury patterns, designed with injuries and emergency situations typical for scenarios where children are involved.

The pieces are re-usable, water-proof and high durable laminated. Injury patterns also have a hook-and-loop fastener for attachment to the CRASH JUNIOR Training Dummy. Perfect for realistic training.