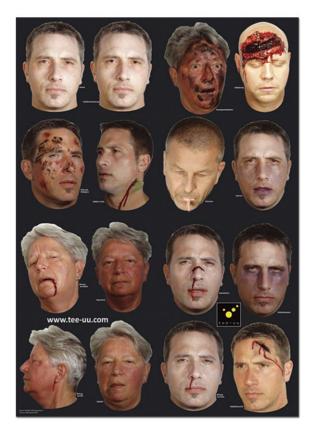

overview variety of injury patterns

### **Description**

Set consists of 36 laminated pieces with a variety of realistically illustrated injuries, as well as one piece for individual labeling, e.g. "responsive", "unconscious", etc.

The pieces are re-usable, water-proof and high durable laminated. Injury patterns also have a hook-and-loop fastener for attachment to the CRASH & CARRY training dummy. Perfect for realistic training.

#### Features:

- laminated
- hook-and-loop strap at rear
- labelling at rear
- contour-cut