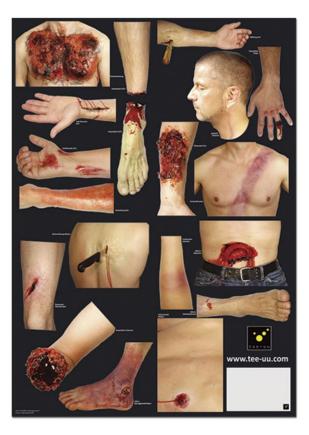

overview variety of injury patterns

### **Description**

Set consists of 36 laminated pieces with a variety of realistically illustrated injuries, as well as one piece for individual labeling, e.g. "responsive", "unconscious", etc.

The pieces are re-usable, water-proof and high durable laminated. Injury patterns also have a hook-and-loop fastener for attachment to the CRASH & CARRY training dummy. Perfect for realistic training.

#### Features:

- laminated
- hook-and-loop strap at rear
- labelling at rear
- contour-cut