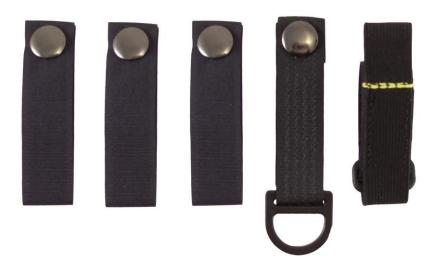

#### Features:

- 4 belt keepers
- one of them with plastic eyelet for attachment of keys etc.
- 1 GLOVE FIX for immediate access to your protective gloves

#### Scope of delivery

Set of 4 belt keepers and 1 GOVE FIX System; without further or pictured supplies