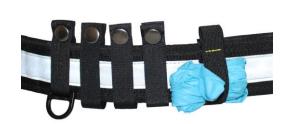

### **Description**

BELT-PIMPER Set consists of two parts which pack a punch!

Attachment of both parts to the belt is as easy as known from the BELT KEEPERS and will help to facilitate day-to-day work

#### Features:

- 4 belt keepers
- one of them with plastic eyelet for attachment of keys etc.
- 1 GLOVE FIX for immediate access to your protective gloves

#### Scope of delivery

Set of 4 belt keepers and 1 GOVE FIX System; without further or pictured supplies