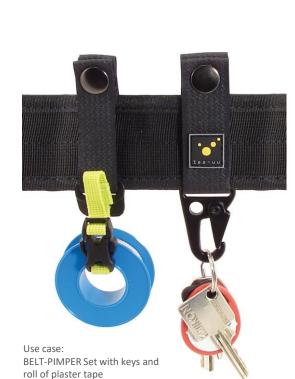

#### BELT-PIMPER Set consists of:

- 1 holder for plaster tape / surgical tape

Innovation for day-to-day use! Fixed to the holder, roll with plater tape is always immediate at hand and can be unwinded, without having to detach it from belt.

In case you want to detach roll from belt, you only need to open one buckle by pressing with thumb and pointer – that's all! Holder is suitable for mounting of rolls up to a width of 30 mm.

- 1 key-holder

Robust metal carabiner e.g. for car key or similar. Design of carabiner allows for intuitive attaching of the key, with one hand only. During operations, key is safely fixed to you belt, but always available if needed.

## Scope of delivery

Set of 2 belt keepers one of them with key-holder and one with plaster tape holder; without further or pictured supplies