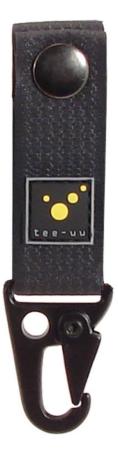

Robust metal carabiner e.g. for car key or similar. Design of carabiner allows for intuitive attaching of the key, with one hand only. During operations, key is safely fixed to you belt, but always available if needed.