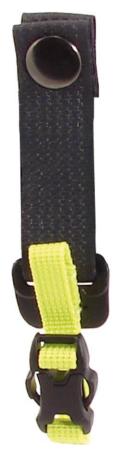

#### BELT-PIMPER Set consists of:

- 1 holder for plaster tape / surgical tape

Innovation for day-to-day use! Fixed to the holder, roll with plater tape is always immediate at hand and can be unwinded, without having to detach it from belt.

In case you want to detach roll from belt, you only need to open one buckle by pressing with thumb and pointer – that's all! Holder is suitable for mounting of rolls up to a width of 30 mm.

- 1 key-holder