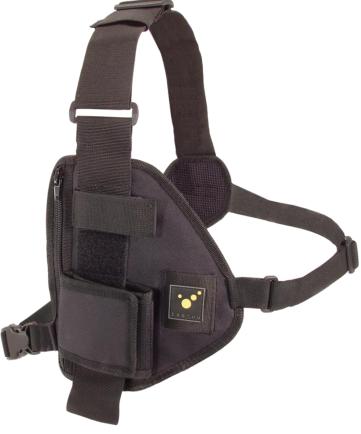

# **CHEST Radio Harness**

Compact, modular adjustable harness for a wide range of applications

- ✓ compact and comfortable: compact, breathable design
- ✓ modular: loop for mounting of an additional holster, due to demand
- ✓ versatile: individual adjustable radio-compartment

## **Description**

Compact, modular adjustable harness for up to two radios or other equipment, such as torch or mobile

Basic configuration of CHEST Radio-harness provides one individually adjustable device compartment and a zippered document case. Depending on personal demand or situation an additional TEE-UU-holster, such as DIGI or TOOL holster can be mounted at provided loop.

#### Features:

- adjustable radio compartment
- loop for mounting of one additional TEE-UU holster
- document case with zipper
- breathable padding
- elastic, individual adjustable carrying strap
- TEE-UU logo detachable

### **Specifications**

dimensions (w x h x d): 19,5 x 21,5 x 4,0 cm
weight: approx. 195 g
color: black

• material: 1200D polyester

• article-no.: 2868