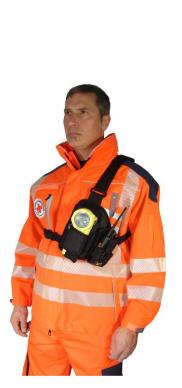

CHEST, completed with DIGI Holster; fitted with two radios

CHEST radio harness (TEE-UU logo is detachable)

## **Description**

Compact, modular adjustable harness for up to two radios or other equipment, such as torch or mobile

Basic configuration of CHEST Radio-harness provides one individually adjustable device compartment and a zippered document case. Depending on personal demand or situation an additional TEE-UU-holster, such as DIGI or TOOL holster can be mounted at provided loop.