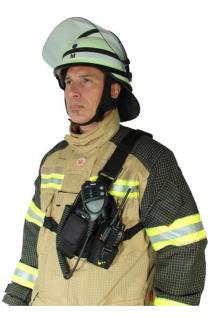

CHEST, completed with DIGI Holster; fitted with two radios

CHEST radio harness (TEE-UU logo is detachable)

## **Description**

Compact, modular adjustable harness for up to two radios or other equipment, such as torch or mobile

Basic configuration of CHEST Radio-harness provides one individually adjustable device compartment and a zippered document case. Depending on personal demand or situation an additional TEE-UU-holster, such as DIGI or TOOL holster can be mounted at provided loop.