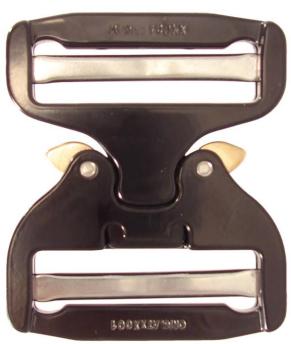

### **Description**

The original COBRA® Pro Style Buckle made of black lacquered aluminum and with patented quick-release connector is the that one thing, that turn your paramedic belt into something special.

#### Features:

- black lacquered buckle
- release mechanism in contrasting color
- breaking load at straight pulling: 9 kN
- recommended for belt width of 50 mm

## **Specifications**

dimensions (WxHxD): 5.8 x 7.4 x 1 cm
weight: approx. 86 g
color: black
material: aluminum
article-no.: 2873-9000