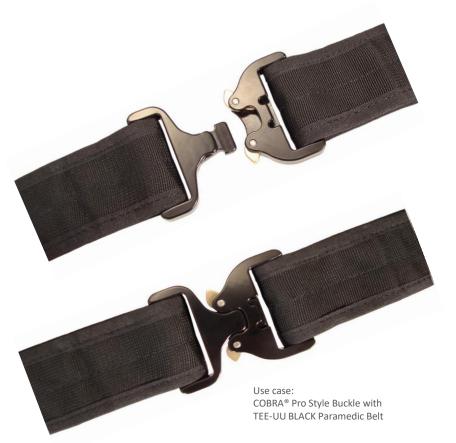

# **COBRA® Pro Style Buckle**

The one thing, that turns your QUICK/BLACK Paramedic Belt into something special

- ✓ secure: reliable locking with clearly audible 'click'
- ✓ light: mainly made of aluminum
- ✓ robust: breaking load of at least 9 kN at straight pulling

COBRA® Pro Style Buckle

Buckle is well suitable for use with TEE-UU BLACK and QUICK Paramedic Belt and available as an accessory.