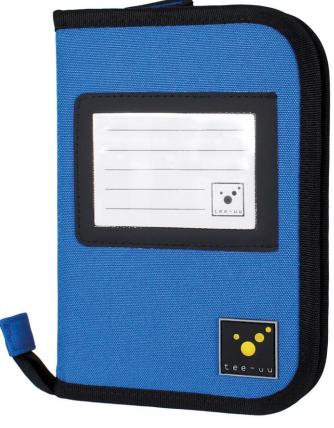

# **DRIVE Organizer**

# Folder for driver's logbook up to DIN A6 format

- ✓ small and compact: designed to fit in any glove box
- ✓ sophisticated: detachable key holder
- ✓ obvious: transparent labelling compartment





variety of colors: red, blue and black



DRIVE Organizer, blue

# **Description**

Folder for your driver's logbook up to DIN A6 format and various compartments to neatly store additional documents and items.

#### Features:

- interior:
  - compartment for driver's logbook
  - transparent slide-in pocket
  - 4 pockets in credit card format
- pen holder
- compartment for small note pad
- detachable key holder for car key etc.
- plastic pocket in business card format for labeling
- all-round zipper

### **Scope of delivery**

Organizer without further or pictured supplies

# **Specifications**

dimensions (W x H x D): 14 x 20.5 x 3 cm
weight: approx. 230 g
color: black, red or blue
material: 600D polyester
article-no.: - black: 2688-9007

- red: 2688-9015 - blue: 2688-9035