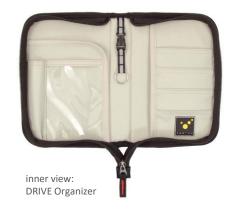

# **DRIVE Organizer**

#### Features:

- interior:
  - compartment for driver's logbook
  - transparent slide-in pocket
  - 4 pockets in credit card format
- pen holder
- compartment for small note pad
- detachable key holder for car key etc.
- plastic pocket in business card format for labeling
- all-round zipper