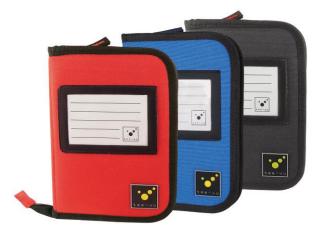

# Folder for driver's logbook up to DIN A6 format

- ✓ small and compact: designed to fit in any glove box
- ✓ sophisticated: detachable key holder
- ✓ obvious: transparent labelling compartment

variety of colors: red, blue and black

# **Specifications**

dimensions (W x H x D): 14 x 20.5 x 3 cm
weight: approx. 230 g
color: black, red or blue
material: 600D polyester
article-no.: - black: 2688-9007

- red: 2688-9015 - blue: 2688-9035