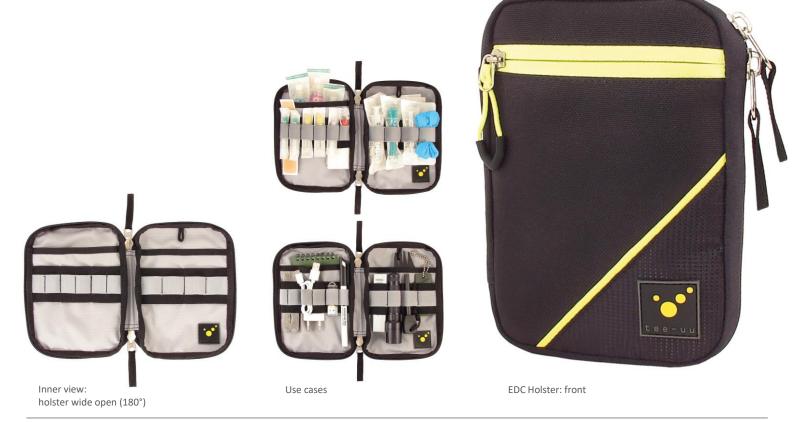

## **Description**

The EDC Holster bribes due to its flat design and its more than 180° wide opening angle, that allows for ideal access to any position or item inside the holster.

Elastic loops of different size, arranged in two levels allow for holding of equipment such as pens, multitool, torch or first aid equipment.

Additional space for stowing of equipment is provided by two wide pockets and a textile loop that e.g. can be used for attaching of a keyholder etc.

The external, padded smartphone zip-pocket can be securely closed.

#### Features:

- external, padded zip-pocket for smart phone etc.
- spacious interior with:
- 2 large pockets
- 6 wide, 4 middle-size and 6 small elastic-loops
- textile loop e.g. for attachment of key-holder etc.