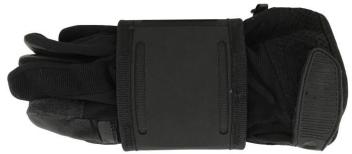

## **Description**

Practical holster for secure attachment of your gloves to your belt. Durable hook-and-loop-fastener guarantees for firm hold of gloves, independent of size of gloves.

Furthermore, holster is equipped with a wide elastic loop at interior that allows for attachment of items such as protective gloves. Due to elastic loop items are protected against damage, but are also immediate at hand, when needed.

Thanks to hook-and-loop fasteners TEE-UU branding can be removed, in case equipment without branding or colored areas is required.

Depending on personal preference FIX Glove Holster can be attached to belt either vertically or in landscape format. Closefitting belt loop guarantees for firm hold of FIX Glove Holster.