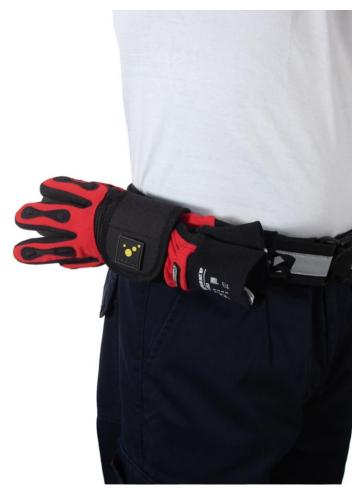

elastic loop for storage of nitrile gloves

Abrasion proof 2-way belt loop

use case: FIX Holster with QUICK Paramedic Belt

Thanks to hook-and-loop fasteners TEE-UU branding can be removed, in case equipment without branding or colored areas is required.

Depending on personal preference FIX Glove Holster can be attached to belt either vertically or in landscape format. Closefitting belt loop guarantees for firm hold of FIX Glove Holster.