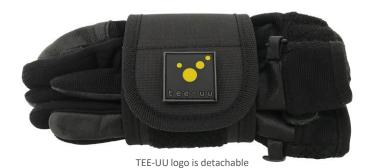

# **FIX Glove Holster**

For immediate access to your gloves

- ✓ variable: mounting to belt either vertically or in landscape format
- ✓ helpful: inlying compartment for carrying of nitrile gloves
- ✓ compact: firm hold of holster and gloves

#### Features:

- elastic loop at interior for storage of e.g. nitrile gloves
- abrasion proof 2-way belt loop
- TEE-UU logo is detachable