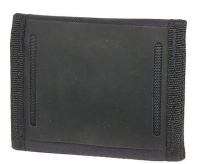

rear with two-way belt-loop

inner view with two glove-compartments

GLOVE Holster

#### Features:

- abrasion proof two-way belt-loop
- two glove-compartments
- flap in contrasting color