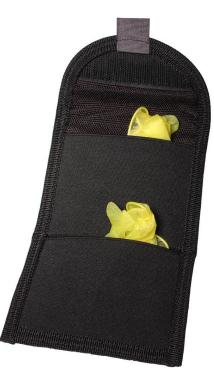

rear with two-way belt-loop

inner view with two glove-compartments

GLOVE Holster

## **Description**

Small pouch with two compartments for two pairs of protective gloves.

Thanks to abrasion proof two-way belt-loop, holster can be attached to BLACK or QUICK Paramedic Belt.

For taking out gloves open holster intuitively pulling on big and easy to grab flap.

Till then gloves are protected and safely stored.

#### Features:

- abrasion proof two-way belt-loop
- two glove-compartments
- flap in contrasting color