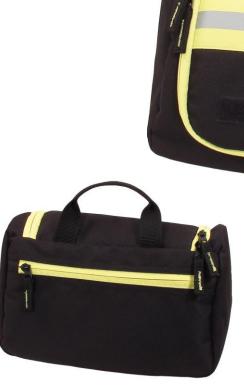

# Robust toiletry bag in professional design

✓ sophisticated: detachable mirror for applying cosmetics and shaving

✓ handy: metal hook for hanging of wash bag

✓ neat: two zipper pockets within the cover

rear of HERO toiletry bag

#### Features:

- main compartment with:
- 1 large and 3 small pockets
- 2 zipper net pockets
- detachable mirror
- exterior zipper pocket at rear
- metal hook
- 50 mm high reflective stripe
- hook-and-loop tape for mounting of individual name tag