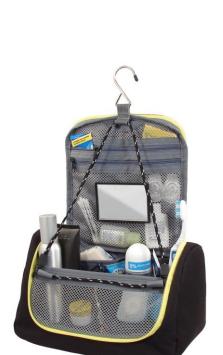

# Robust toiletry bag in professional design

✓ sophisticated: detachable mirror for applying cosmetics and shaving

✓ handy: metal hook for hanging of wash bag

✓ neat: two zipper pockets within the cover

rear of HERO toiletry bag

#### **Description**

A robust toiletry bag in a professional look! To place or to hang up. Under the two-way zipper you will find sufficient space for a whole journey.

Four interior compartments and two zipper net pockets allow for stowing of all your essentials to be clearly arranged. An additional exterior zipper pocket completes this well-designed toilet bag to perfection. Detachable mirror and metal hook are included. A hookand-loop strip (not included in delivery) can be attached to the hook-and-loop tape on the front for labeling.

#### Features:

- main compartment with:
- 1 large and 3 small pockets
- 2 zipper net pockets
- detachable mirror
- exterior zipper pocket at rear
- metal hook
- 50 mm high reflective stripe
- hook-and-loop tape for mounting of individual name tag