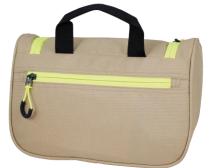

# **HERO Toiletry Bag**

# Robust toiletry bag in professional design

- ✓ sophisticated: detachable mirror for applying cosmetics and shaving
- ✓ handy: metal hook for hanging of wash bag
- $\checkmark$  neat: two zipper pockets within the cover



rear of HERO toiletry bag



HERO toiletry bag: variety of colors

# **Description**

Practical metal hook for hanging

The HERO is the wash bag with which real heroes always cut a fine figure, even away from incident scene. Whether it is for members of rescue services, civil protection or firefighter etc. or even for private use - the design that's fits is for sure available!

Thanks to metal hook it can be hung up in bathroom, tent or caravan in case there is no opportunity for putting it down.

The zipped main compartment offers plenty of space for all utensils needed. Even in the most inhospitable area, with the **HERO** you don't have to miss out on a morning look in the mirror!

A hook-and-loop strip (not included in delivery) can be attached to the hook-and-loop tape on the front