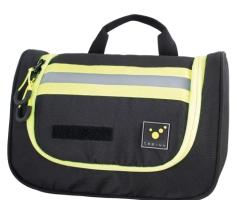

rear of HERO toiletry bag

HERO toiletry bag: variety of colors

#### Features:

- main compartment with 1 large and 3 small pockets, 2 zipper net pockets, metal hook and detachable mirror
- exterior zipper pocket at rear
- 50 mm high reflective stripe
- hook-and-loop tape for mounting of individual name tag