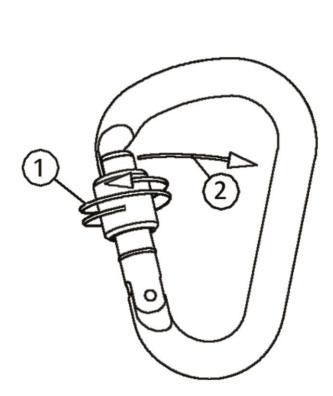

# **HMS SCREW Carabiner**

Ideally suited for rescue and self-rescue

- ✓ intuitively to operate: classic screw lock
- ✓ no snagging: exactly manufactured components

HMS SCREW Carabiner: schematic figure

HMS SCREW Carabiner

- quickly operated: classic screw lock

- Catch free: Latch can be moved precisely and ropes and

wires can be quickly and easily hinged and

unhinged

#### Features:

- opening of the carabiner: 23 mm

- catch-free system