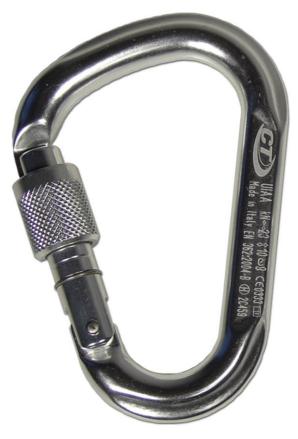

# **HMS SCREW Carabiner**

Ideally suited for rescue and self-rescue

- ✓ intuitively to operate: classic screw lock
- ✓ no snagging: exactly manufactured components

HMS SCREW Carabiner: schematic figure

HMS SCREW Carabiner

## **Description**

Pear-shaped aluminum carabiner with classic screw lock mechanism. Carabiner is suitable and accredited for the attachment to a safety chain when applying the "Munter hitch" (HMS) or similar techniques.