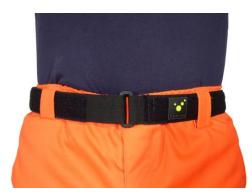

use case: INNER Belt at trousers

zipper pocket for money or small items

INNER Belt for QUICK and BLACK Paramedic Belt