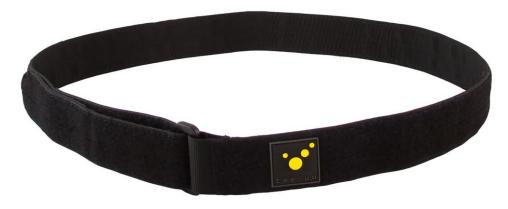

## **Description**

Original Inner-Belt designed for use with QUICK and BLACK Paramedic Belt from TEE-UU.

## Scope of delivery

Inner Belt without any further or pictured supplies