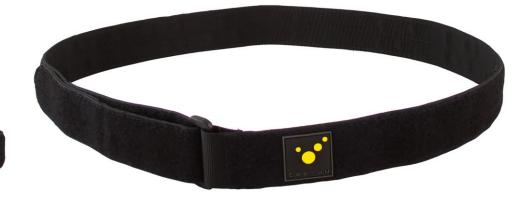

INNER Belt, red: perfect solution for QUICK and BLACK Paramedic Belt

INNER Belt, black: perfect solution for QUICK and BLACK Paramedic Belt

### **Specifications**

- sizes:
- weight:
- colors:
- material:
- article-no.:
- black:
- red:

height: 4 cm length: S, M, L, XL, XXL as shown left approx. 62 g (size: M) black, red polypropylene 2870-9000- S, M, L, XL, XXL