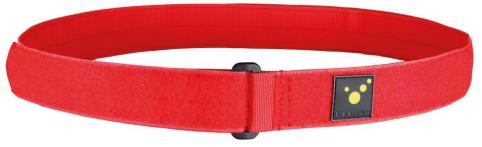

INNER Belt, red: perfect solution for QUICK and BLACK Paramedic Belt

INNER Belt, black: perfect solution for QUICK and BLACK Paramedic Belt

### **Specifications**

- sizes:
- weight:
- colors:
- material:
- article-no.:
- black:
- red:

height: 4 cm length: S, M, L, XL, XXL as shown left approx. 62 g (size: M) black, red polypropylene 2870-9000- S, M, L, XL, XXL