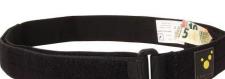

## Replacement of INNER Belt for use with BLACK, QUICK or RED Paramedic Belt

- ✓ durable: valuable hook-and-loop fastener for firm hold
- ✓ secure: integrated zipper pocket for money etc.
- $\checkmark$  adjustable: five infinite adjustable sizes from S to XXL

Five lengths from S to XXL guarantee for perfect fit:

| - S: | 70 - 90 cm   | - XL: 115 - 135 cm  |
|------|--------------|---------------------|
| - M: | 85 - 105 cm  | - XXL: 130 - 150 cm |
| - L: | 100 - 120 cm |                     |