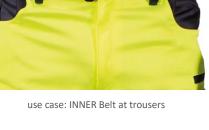

#### <u>Tip:</u>

In case you are using your BLACK, QUICK or RED Paramedic Belt at different locations, using one INNER Belt at each trousers is the ideal combination:

INNER Belts can remain at every trousers and you just need to take main belt of your TEE-UU Paramedic Belt with you.