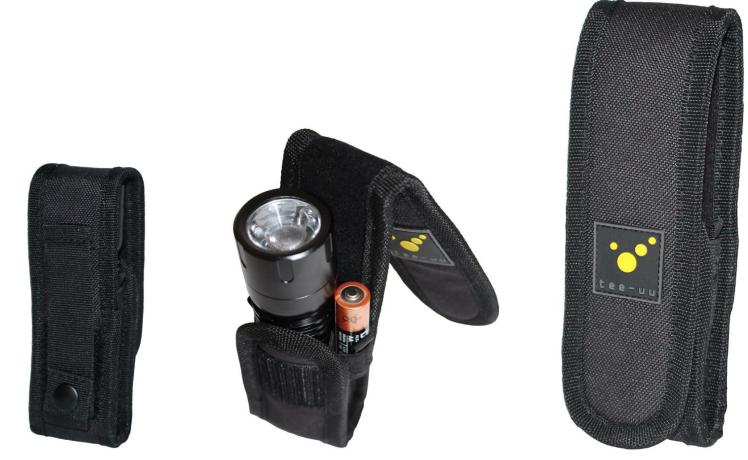

LED Holster: rear

LED Holster: use case

LED Holster

### **Description**

This robust holster securely holds the TEE-LIGHT flashlight in a 4mm thick and padded compartment with hook and loop fastener.

Plastic ring at the bottom of main compartment prevents the flashlight from turning on accidentally while stored inside the holster.

Two elastic loops at exterior can be used to store batteries or pens (up to length: 13 cm).

The holster can be attached to a belt or jacket with the 25mm wide strap – secured with metal snap fastener.

#### Features:

- main compartment for flashlight
- 2 elastic strips
- belt loop with metal snap fastener