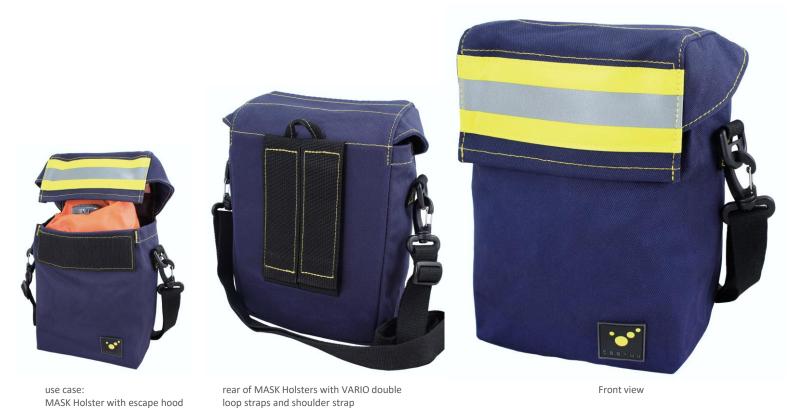

### Large holster for individual filling

- ✓ flexible: detachable shoulder strap
- ✓ securely attached: VARIO double-loop straps and fabric loop for firm hold
- ✓ clearly recognizable: reflective stripes

#### **Description**

The large inner compartment provides vast amounts of space and is suitable to hold equipment such as a fire emergency mask, a compact PPE-kit for technical assistance operations, fire hose carrying equipment or similar items.

Thanks to its detachable and infinitely adjustable carrying strap the holster is universally applicable and the vario double-loop straps allow for the attachment to a firefighter belt, belt of a SCBA or the KOMBI Rope Bag.

#### Features:

- sufficient space for a fire emergency mask
- marking area for individual labeling
- reflective stripes for additional safety (height: 50mm)
- detachable & infinitely adjustable carrying strap (length: 140cm)
- Vario double-loop straps with hook-and-loop fastener
- fabric loop at rear