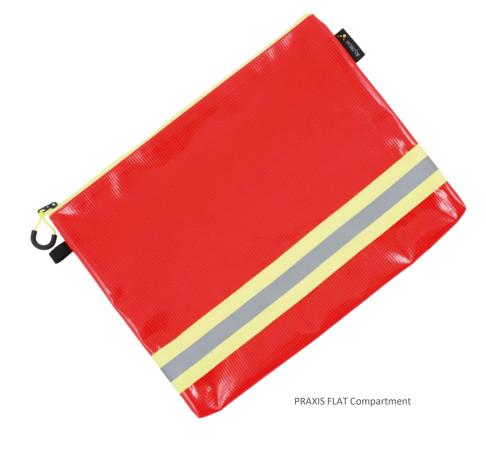

## **PRAXIS FLAT Compartment**

Handy sleeve for documents during operations or on the way

- ✓ flat: space saving document- or accessories sleeve
- ✓ robust: tough but flexible tarpaulin with reinforcement
- ✓ gaudy: easy to find thanks to reflective stripe and red coloration

## **Description**

The PRAXIS FLAT compartment is the tough and handy sleeve, that is tailored for everyday use to protect documents etc. from bad conditions during operation or on the go.

The stripped-down bag is made of semitransparent tarpaulin and convinces by its robust design.

## **Specifications**

• color: red

• dimensions (W x H x D): 37 x 28 x 2 cm

• weight: 142 g

• material: tarpaulin (PVC & PE)

• article-no.: 3150-1500