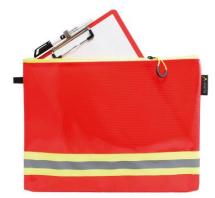

PRAXIS FLAT: rear

PRAXIS FLAT: use case

Bag can be sealed with zipper and is designed for documents up to DIN A4 format.

Alternatively, bag can also be used for many other purposes, as for instance transport of stationary, tools, travel accessories and furthermore.