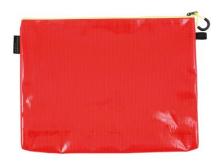

## **PRAXIS FLAT Compartment**

Handy sleeve for documents during operations or on the way

- ✓ flat: space saving document- or accessories sleeve
- ✓ robust: tough but flexible tarpaulin with reinforcement
- ✓ gaudy: easy to find thanks to reflective stripe and red coloration

## **Description**

The PRAXIS FLAT compartment is the tough and handy sleeve, that is tailored for everyday use to protect documents etc. from bad conditions during operation or on the go.

The stripped-down bag is made of semitransparent tarpaulin and convinces by its robust design.

Bag can be sealed with zipper and is designed for documents up to DIN A4 format.

Alternatively, bag can also be used for many other purposes, as for instance transport of stationary, tools, travel accessories and furthermore.