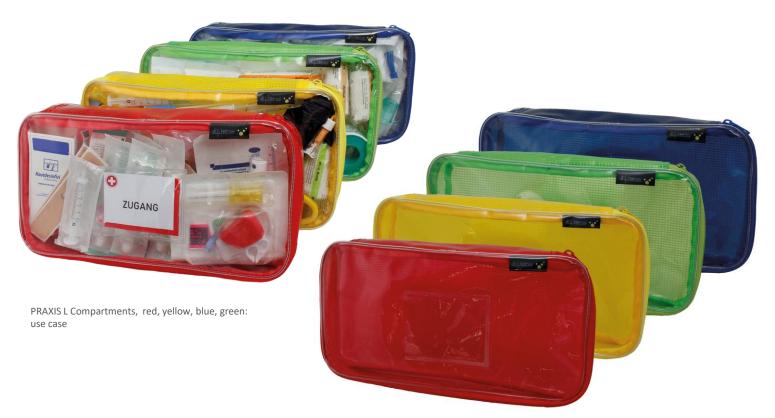

PRAXIS L Compartments, red, yellow, blue, green

## **Description**

Robust, spacious compartments made of resilient tarpaulin. Transparent cover made of plastic and semitransparent sides and base allow for best possible overview of content.

Thanks to its balanced rigidity compartments keep their shape even when they are almost empty.

Compartment size L is available in four colors: red, yellow, blue and green.

Smooth surfaces facilitate safe disinfection of compartments.

For individual labeling each compartment is equipped with a label field on inside of lid. Printing template for label field is available at "Download & Service" on TEE-UU website for download at: https://tee-uu.com/en/service

## Scope of delivery

Compartment; without further or pictured supplies