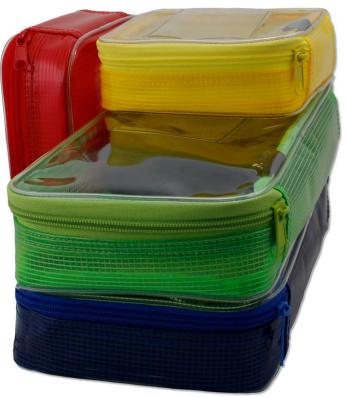

### **Description**

Set of four robust compartments made of resilient tarpaulin in two

sizes: - two compartments, size M: 1x yellow, 1x red

- two compartments, size L: 1x blue, 1x green

Transparent cover made of plastic and semitransparent sides and base allow for best possible overview of content.

#### **Specifications**

• number of compartments: 4, thereof

- 2 compartments size M: 1 pc. red, 1 pc. yellow

- 2 compartments size L: 1 pc. blue, 1 pc. green

• colors: - compartments M: - 1 pc.: red

- 1 pc.: yellow

- compartments L: - 1 pc.: blue

- 1 pc.: green

• dimensions (W x H x D): - compartments M: 15 x 5 x 15 cm

- compartments L: 30 x 5 x 15 cm

• weight: - compartments M: 8 g, each

- compartments L: 12 g, each