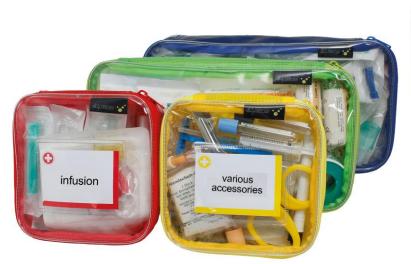

## **PRAXIS MIXED Compartments Set**

Compartments-Set consisting of four compartments in two sizes

- ✓ clear: transparent cover for best possible overview and immediate access
- ✓ very flexible: 4 compartments in 2 sizes for individual use
- ✓ clearly defined: color coded compartments in red, yellow, blue and green

### **Description**

Set of four robust compartments made of resilient tarpaulin in two

sizes: - two compartments, size M: 1x yellow, 1x red

- two compartments, size L: 1x blue, 1x green

Transparent cover made of plastic and semitransparent sides and base allow for best possible overview of content.

Thanks to its balanced rigidity compartments keep their shape even when they are almost empty.

Color coded design of compartments in four colors red, yellow, blue and green allows for individual assigning of equipment according to respective needs.

Smooth surfaces facilitate safe disinfection of compartments.

For individual labeling each compartment is equipped with label field on inside of lid. Printing template for label field is available at "Download & Service" on TEE-UU website for download at: https://tee-uu.com/en/service