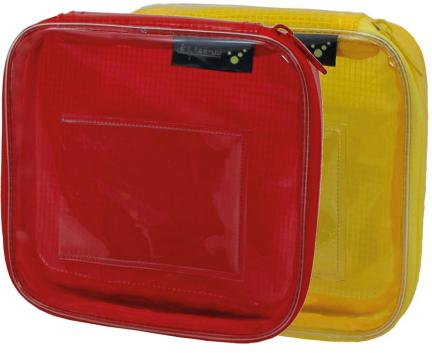

PRAXIS M Compartments, red, yellow: use case

PRAXIS M Compartments, red, yellow

### **Description**

Robust compartments made of resilient tarpaulin. Transparent cover made of plastic and semitransparent sides and base allow for best possible overview of content.

Thanks to its balanced rigidity compartments keep their shape even when they are almost empty.

Compartment size M is available in two colors: red and yellow. Smooth surfaces facilitate safe disinfection of compartments.

For individual labeling each compartment is equipped with label field on inside of lid. Printing template for label field is available at "Download & Service" on TEE-UU website for download at: https://tee-uu.com/en/service

#### **Specifications**

colors: red, yellowdimensions (WxHxD): 15 x 5 x 15 cm

• weight: 8 g

• material: tarpaulin (PVC & PE)

article-no.:

- red: 3151-1500 - yellow: 3151-2200