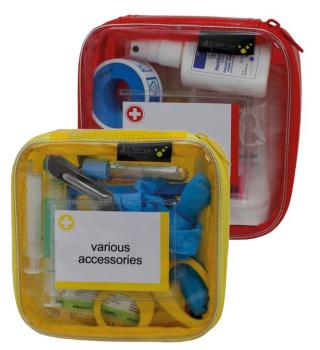

PRAXIS M Compartments, red, yellow: use case

PRAXIS M Compartments, red, yellow

#### Scope of delivery

Compartment; without further or pictured supplies