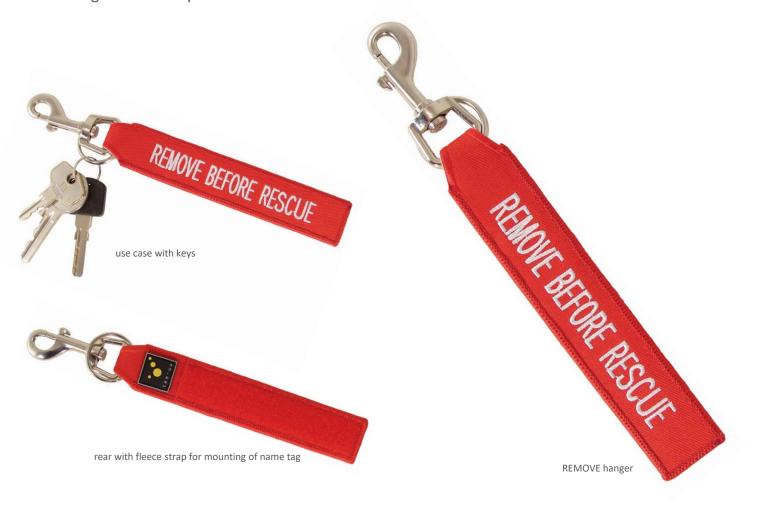

# **REMOVE BEFORE RESCUE Hanger**

The cool key ring for everyone with this very special profession or volunteer work

- ✓ firm hold: bolt-snap-carabiner for convenient one-handed operation
- ✓ practical: robust key ring with a diameter of 3 cm
- ✓ cool: large embroidery on front

### **Description**

The embroidery 'REMOVE BEFORE RESCUE' makes this key fob that special something on your bunch of keys. The key fob It is equipped with a carabiner, key ring and fleece surface on its back.

Thanks to the fleece strap, it is also perfect item for personalizing of assigned equipment organization and for monitoring of firefighters with SCBA working on scene:

Personal name tag can be attached to the fleece surface of key fob before it is mounted to assigned equipment or handed over to personnel that operates monitoring of firefighter wearing SCBA along with key/tally of personal alert safety system (e.g. MotionScout, Superpass II, etc.).

#### **Features**

- robust carabiner
- key ring
- fleece strap (10.5 x 2 cm)