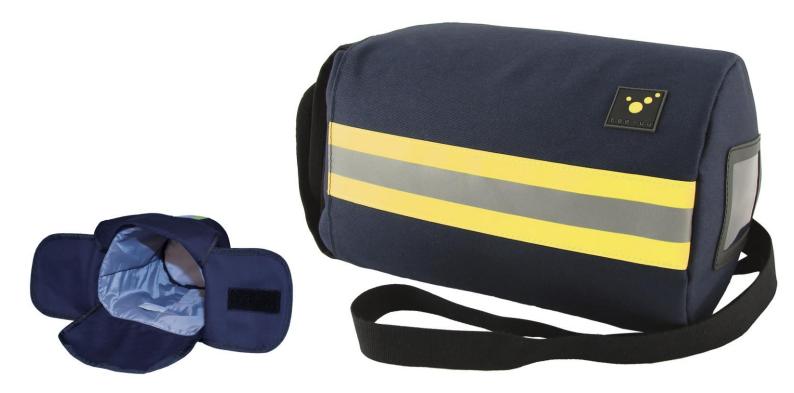

Inner view with partial padding

RESPI LIGHT XL Respirator Mask Bag

## **Description**

RESPI LIGHT XL respirator mask bag is ideal combination of a pouch with compact design, sufficient space even for big respirator masks and a minimum of space required for storage inside of fire engines.

Stored inside bag, components of respirator mask, such as lens, connector and communication unit are well protected due to partial padding of respirator mask bag.

RESPI LIGHT XL is much more convenient for storage inside of fire engines than plastic carrying-cases, particularly when space is rare! Thanks to the infinitely adjustable dual carrying strap, bag can be worn on both, hip or shoulder.

A large marking area within the cover allows for permanent labelling.

#### Features:

- partly padding for protection of respirator mask
- variable carrying options due to Dual carrying strap
- inlying marking area for durable labeling
- exterior (business-)card compartment for labeling