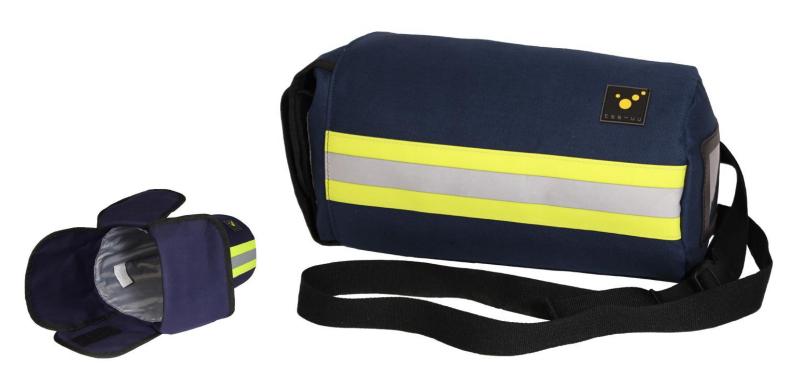

Inner view with partial padding

RESPI LIGHT Respirator Mask Bag

#### **Description**

Compact pouch to hold a respirator mask, but with a minimum of space required for storage inside of fire engines!

The RESPI LIGHT is the ideal replacement for impractical plastic carrying-cases for respirator masks.

Hardly any another case is almost as compact and flexible as RESPI LIGHT respirator mask bag. Respirator masks are well protected by the partly padding of the bag.

Thanks to the infinitely adjustable dual carrying strap, bag can be worn on both, hip or shoulder.

#### Features:

- partly padding for protection of respirator mask
- variable carrying options due to Dual carrying strap
- inlying marking area for durable labeling
- exterior (business-)card compartment for labeling