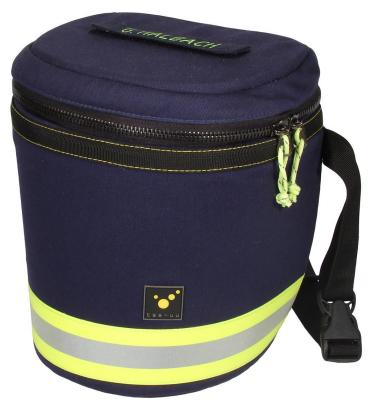

# **RESPI XL Respirator Case**

Large case for keeping respirator mask and additional equipment

- ✓ tough: main compartment padded all around
- ✓ everything there: elastic loops for additional equipment
- ✓ perfect fit: double Vario hook-and-loop straps and Dual carrying strap

## Description

XL-version of the reliable RESPI respirator case for large respirator masks or respirator masks with an integrated communication device.

The RESPI XL includes same features as RESPI, but provides significant more space in inner compartment. Case replaces impractical plastic carrying-case. Respirator mask is well protected by the full interior padding of the holster. Glasses can be securely stowed in the detachable spectacle case. An interior net pocket for valuables and fastener for your protective cap can be found within the holster's cover. The EASY glove holder can be attached to the exterior eyelet. Thanks to the infinitely adjustable Dual carrying strap it can be worn on hip or shoulder. Two wide Vario hook-and-loop straps allow for the attachment to belt

Hook-and-loop fastener on the cover for mounting of name tag. Large marking area (inside) allows for additional, permanent marking.

The 50 mm wide reflective stripe provides additional safety. The brand TEE-UU guarantees highest quality and robustness.

#### Features:

- all-around padded interior compartment
- wide reflective stripe (height: 5cm)
- adjustable DUAL carrying strap for carrying case either over shoulder or hip
- 2 wide Vario hook-and-loop straps