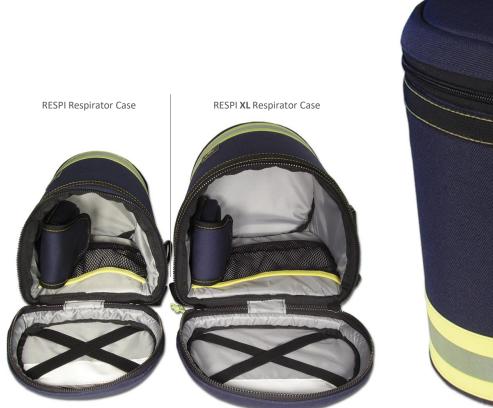

Size comparisson: RESPI <-> RESPI XL

**RESPI** Respirator Case

## **Description**

Large holster to hold a respirator mask: the perfect replacement for impractical plastic carrying-case. Respirator mask is well protected by the full interior padding of the holster.

Glasses can be securely stowed in detachable spectacle case when you wear the respirator mask. A net pocket and fastener for your protective cap can be found within the holster's cover. The EASY Glove Holder can be attached to the exterior eyelet.