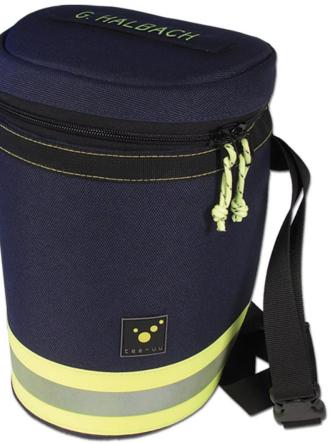

# **RESPI Respirator Case**

Case for keeping respirator mask and additional equipment

- ✓ tough: main compartment padded all around
- ✓ spacious: elastic straps inside of cover for additional equipment
- ✓ perfect fit: individual adjustable carrying straps

Thanks to the infinitely adjustable dual carrying strap holster can be worn on both, hip or shoulder. Two wide Vario hook-and-loop straps allow for the attachment to belt etc..

Personal name tag can be attached to hook-and-loop fastener on top. Large marking area within the cover allows for permanent labelling.

#### Features:

- full padded interior compartment
- marking area for labeling
- loop for the EASY Glove Holder
- variable carrying options with the Dual carrying strap