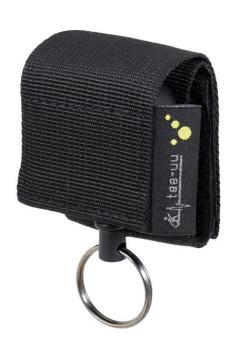

use case:
REWIND attached t BLACK Paramedic Belt

use case: REWIND with keys

REWIND key holder

#### Features:

- self-retracting steel rope (60 cm), plastic coated
- key ring (diameter: 25 mm)
- robust hook-and-loop fastener for secure hold at all TEE-UU Paramedic Belts

## **Scope of delivery**

Belt holster with self-retracting key holder and key ring; without further or pictured supplies