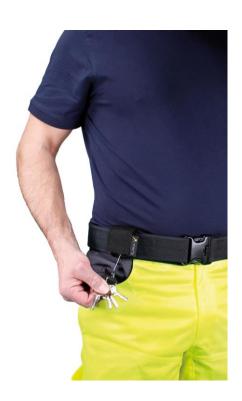

use case:
REWIND attached t BLACK Paramedic Belt

use case: REWIND with keys

REWIND key holder

Reliable mounting to TEE-UU Paramedic Belts with twofold hook-and-loop fastener provides firm hold of the holster and prevents against shifting. Fixation with additional BELT KEEPERS is not necessary.