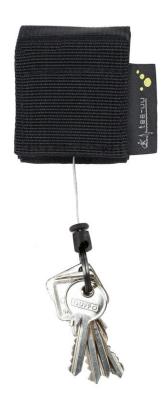

use case:
REWIND attached t BLACK Paramedic Belt

use case: REWIND with keys

REWIND key holder

#### **Description**

REWIND is the perfect add-on for any TEE-UU Paramedic Belt that ensures that you keys are safely stored and at same time always immediately at hand.

The self-retracting key holder is equipped with 60 cm long and plastic coated steel rope. Plastic coating of steel rope. Approx. 130 g traction of REWIND is suitable for about 10 keys.

25 mm wide, robust key ring at the end of the steel rope allows for mounting of keys etc. to the key holder.