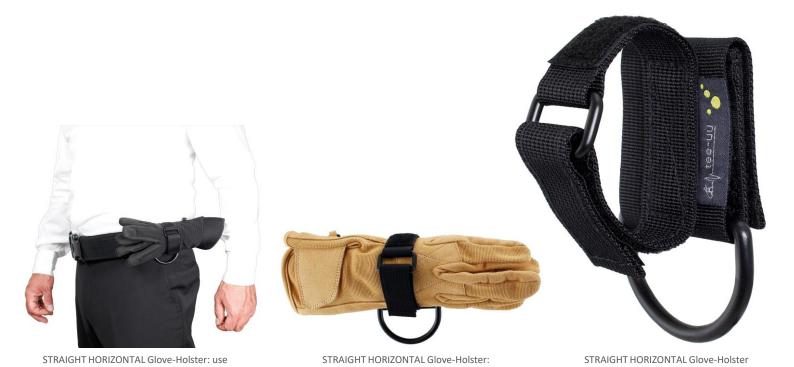

## **STRAIGHT HORIZONTAL Glove-Holster**

Minimalist glove-holster for wearing your gloves across at your belt

- ✓ slim: unobtrusive but valuable
- ✓ adjustable: removeable D-ring for attaching of keys etc.
- ✓ solid as a rock: firm hold of gloves thanks to hook-and-loop strap and metal eyelet

use case with gloves

#### **Description**

case with gloves at BLACK Paramedic Belt

This compact glove-holster is the ideal accessory, which is designed to attach gloves of various size firmly and quickly to your belt. Thanks to solid metal eyelet and wide hook-and-loop strap gloves can be lashed together by pulling the strap and so tightly worn at belt and protected against loss.

Max. circumference of about 18 cm makes the STRAIGHT suitable for thin, but also many of thick gloves.

Wide loop tape at rear guarantees for keeping STRAIGHT in place at any TEE-UU Paramedic Belt without need of additional fixation.

Detachable D-ring can be used for attaching of various items such as keys etc.