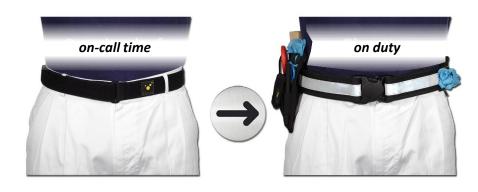

#### **Description**

QUICK Paramedic Belt is a noticeable relief in daily use! Attached to belt, holsters can be carried comfortable and equipment stowed inside is always immediate at hand. Construction, consisting of two interacting belts allows for flexible use of belts, depending on situation: small lower belt is used as common belt an provides for wearing comfort of your trousers during on-call time, while upper belt with mounted holsters is lying in ambulance car or wardrobe etc. Upper belt is connected with 50 mm high, strong hook-and-loop system within seconds for use at operations. Four fixation straps, one of them with plastic eyelet, prevent holsters from slipping. Fifth strap with GLOVE-FIX system for holding of one pair of nitrile gloves is included.