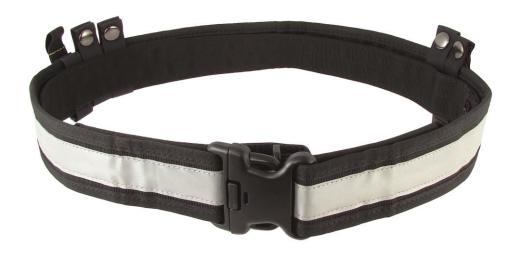

#### Features:

- integrated zipper pocket for valuables at lower belt

- suitable for mounting of any of TEE-UU holster
- attachment of upper belt within a few seconds
- easy to open buckle (50mm) at upper belt
- GLOVE-FIX system for fast access to protective gloves
- all-round reflective stripe