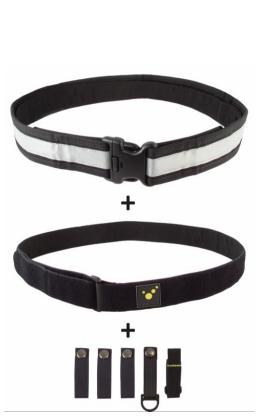

QUICK Paramedic Belt with buckle, BELT KEEPER, GLOVE-FIX and INNER BELT

#### **Delivery content**

QUICK Paramedic Belt (two-pieces: lower belt und upper belt), 4 belt keeper, 1 GLOVE-FIX System; without further or pictured supplies